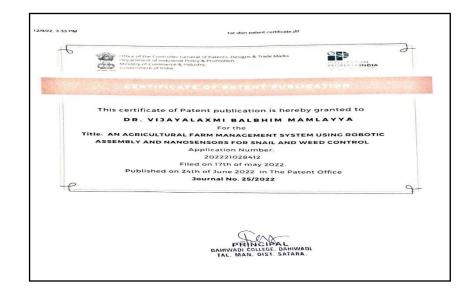

### Patents filed/ Published

| Sr.<br>No | Name of Faculty              | Departments | Title of Patent                                                                                                                                   | Date of<br>publication |
|-----------|------------------------------|-------------|---------------------------------------------------------------------------------------------------------------------------------------------------|------------------------|
| 5         | Dr. V. B Mamlayya            | Physics     | Aquatic insect larvae detecting and water testing smart device                                                                                    | 29/4/2022              |
| 6         | Dr. V. B. Mamlayya           | Physics     | An agriculture farm management system<br>using robotic assembly and nano sensors<br>snails and weedcontrol                                        | 24/6/2022              |
| 7         | Mr. P. D Jadhav<br>(Student) | Chemistry   | Mechanical lead pencil gives the previous<br>information about the end of lead by<br>using of colour pigmentation in normal<br>blackcoloured lead | 06/07/2018             |