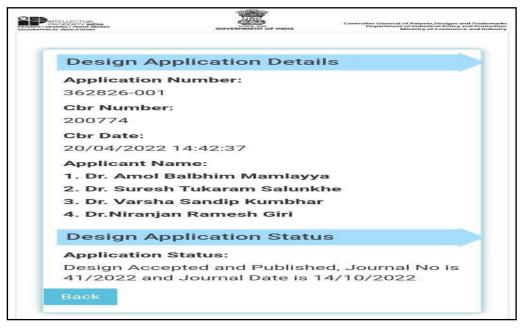

## Prin. Dr. S.T Salunkhe

| Design Number                                                                                                                                                                                                                                                                                                     | 362826-001                             |  |
|-------------------------------------------------------------------------------------------------------------------------------------------------------------------------------------------------------------------------------------------------------------------------------------------------------------------|----------------------------------------|--|
| Class                                                                                                                                                                                                                                                                                                             |                                        |  |
| Mahavidyalaya, Pandharpur (<br>Solapur, Pin 413304 2. Dr. Sur<br>Shikshan Sanstha's, Dahiwadi<br>Satara Pin 415508 3. Dr. Varsh<br>Department of Zoology Bharat<br>Mahavidyalaya, Sangli, Tal. M<br>Dr.Niranjan Ramesh Giri Assis<br>Zoology, Sahyadri Shikshan M<br>Maharaj, Arts, Commerce and<br>Nashik 422208 |                                        |  |
| Date of Registration                                                                                                                                                                                                                                                                                              | 20/04/2022                             |  |
| Title                                                                                                                                                                                                                                                                                                             | SOLAR-POWERED INSECT DRYING<br>CHAMBER |  |
| Title<br>Priority NA                                                                                                                                                                                                                                                                                              |                                        |  |