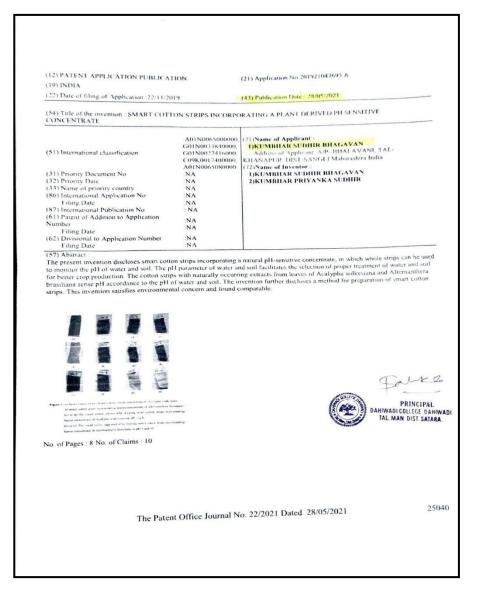

#### **Patents filed/ Published**

| Sr.<br>No | Name of Faculty        | Departments | Title of Patent                                                                                                                | Date of<br>publication |
|-----------|------------------------|-------------|--------------------------------------------------------------------------------------------------------------------------------|------------------------|
| 1         | Prin. Dr. S.T Salunkhe | Chemistry   | Solar Pawer insect drying chamber                                                                                              | 14/10/2022             |
| 2         | Mr. S. B Kumbhar       | Chemistry   | Smart Cotton Stripes incorporative in plant Derived PH sensitive concentrate                                                   | 28/05/2021             |
| 3         | Mr. R.V. Sawant        | Chemistry   | A new bandaging concept integrated<br>with nanoparticle to support for healing<br>of wounds indiabetics patients               |                        |
| 4         | Mr. R.V Sawant         | Chemistry   | A machine learning best approach to<br>analyse the positive trait of carbon<br>nanotubes in replacing silicon in<br>microchips | 10/6/2022              |

## Mr. S.B. Kumbhar