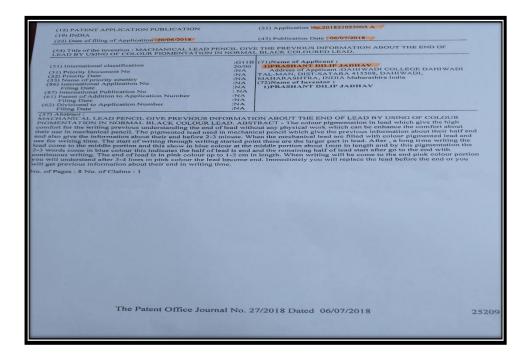

### Patents filed/ Published

| Sr.<br>No | Name of Faculty              | Departments | Title of Patent                                                                                                                                   | Date of<br>publication |
|-----------|------------------------------|-------------|---------------------------------------------------------------------------------------------------------------------------------------------------|------------------------|
| 5         | Dr. V. B Mamlayya            | Physics     | Aquatic insect larvae detecting and water testing smart device                                                                                    | 29/4/2022              |
| 6         | Dr. V. B. Mamlayya           | Physics     | An agriculture farm management system<br>using robotic assembly and nano sensors<br>snails and weedcontrol                                        | 24/6/2022              |
| 7         | Mr. P. D Jadhav<br>(Student) | Chemistry   | Mechanical lead pencil gives the previous<br>information about the end of lead by<br>using of colour pigmentation in normal<br>blackcoloured lead | 06/07/2018             |

### Mr. Prashant Dilip Jadhav