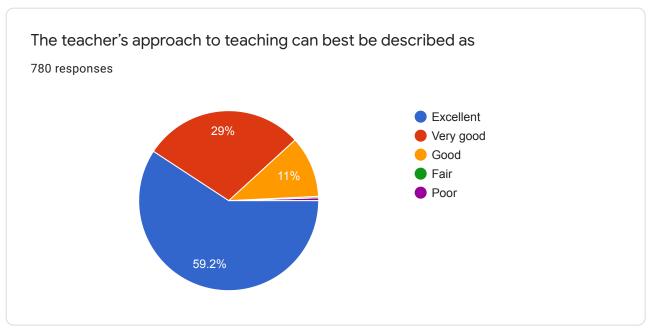

## Student Satisfaction Survey

798 responses







## College Name

767 responses

Dahiwadi college dahiwadi

Dahiwadi College Dahiwadi

Dahiwadi college Dahiwadi

dahiwadi college dahiwadi

Dahiwadi College

Dahiwadi college Dahiwadi

Dahiwadi college dahiwadi

Dahiwadi College Dahiwadi

Dahiwadi collage dahiwadi











## Instructions to fill the questionnaire

DEPARTMENT FEEDBACK













Criterion II - Teaching-Learning and Evaluation







































The institution makes effort to engage students in the monitoring, review and continuous quality improvement of the teaching learning process.

766 responses



The institute/ teachers use student centric methods, such as experiential learning, participate learning and problem solving methodologies for enhancing learning experiences.

766 responses







Efforts are made by the institute/ teachers to inculcate soft skills, life skills and employ-ability skills to make you ready for the world of work.

767 responses

To a great extent

Moderate

Some what

Very little

Not at all









Give three observation / suggestions to improve the overall teaching - learning experience in your institution. 198 responses No Good Everything is good good Very good Excell