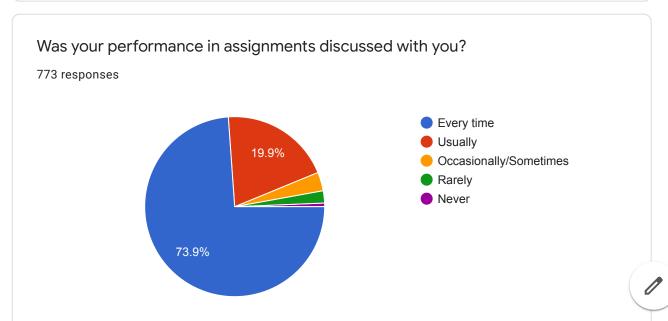

## Student Satisfaction Survey

798 responses







## College Name

767 responses

Dahiwadi college dahiwadi

Dahiwadi College Dahiwadi

Dahiwadi college Dahiwadi

dahiwadi college dahiwadi

Dahiwadi College

Dahiwadi college Dahiwadi

Dahiwadi college dahiwadi

Dahiwadi College Dahiwadi

Dahiwadi collage dahiwadi











## Instructions to fill the questionnaire

DEPARTMENT FEEDBACK













Criterion II - Teaching-Learning and Evaluation







































The institution makes effort to engage students in the monitoring, review and continuous quality improvement of the teaching learning process.

766 responses



The institute/ teachers use student centric methods, such as experiential learning, participate learning and problem solving methodologies for enhancing learning experiences.

766 responses







Efforts are made by the institute/ teachers to inculcate soft skills, life skills and employ-ability skills to make you ready for the world of work.

767 responses

To a great extent

Moderate

Some what

Very little

Not at all









Give three observation / suggestions to improve the overall teaching - learning experience in your institution. 198 responses No Good Everything is good good Very good Excellent