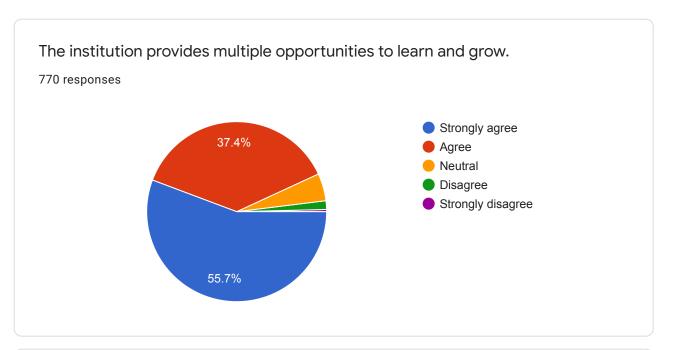

## Student Satisfaction Survey

798 responses







## College Name

767 responses

Dahiwadi college dahiwadi

Dahiwadi College Dahiwadi

Dahiwadi college Dahiwadi

dahiwadi college dahiwadi

Dahiwadi College

Dahiwadi college Dahiwadi

Dahiwadi college dahiwadi

Dahiwadi College Dahiwadi

Dahiwadi collage dahiwadi











## Instructions to fill the questionnaire

DEPARTMENT FEEDBACK













Criterion II - Teaching-Learning and Evaluation







































The institution makes effort to engage students in the monitoring, review and continuous quality improvement of the teaching learning process.

766 responses



The institute/ teachers use student centric methods, such as experiential learning, participate learning and problem solving methodologies for enhancing learning experiences.

766 responses







Efforts are made by the institute/ teachers to inculcate soft skills, life skills and employ-ability skills to make you ready for the world of work.

767 responses

To a great extent

Moderate

Some what

Very little

Not at all









Give three observation / suggestions to improve the overall teaching - learning experience in your institution. 198 responses No Good Everything is good good Very good Excellent No sugge