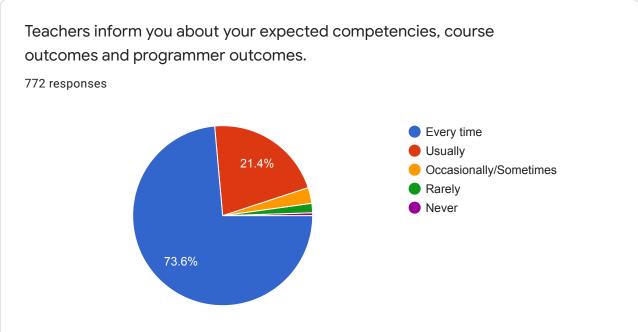

## Student Satisfaction Survey

798 responses







## College Name

767 responses

Dahiwadi college dahiwadi

Dahiwadi College Dahiwadi

Dahiwadi college Dahiwadi

dahiwadi college dahiwadi

Dahiwadi College

Dahiwadi college Dahiwadi

Dahiwadi college dahiwadi

Dahiwadi College Dahiwadi

Dahiwadi collage dahiwadi











## Instructions to fill the questionnaire

DEPARTMENT FEEDBACK













Criterion II - Teaching-Learning and Evaluation







































The institution makes effort to engage students in the monitoring, review and continuous quality improvement of the teaching learning process.

766 responses



The institute/ teachers use student centric methods, such as experiential learning, participate learning and problem solving methodologies for enhancing learning experiences.

766 responses







Efforts are made by the institute/ teachers to inculcate soft skills, life skills and employ-ability skills to make you ready for the world of work.

767 responses

To a great extent

Moderate

Some what

Very little

Not at all









Give three observation / suggestions to improve the overall teaching - learning experience in your institution. 198 responses No Good Everything is good good Very good Excellent No suggest