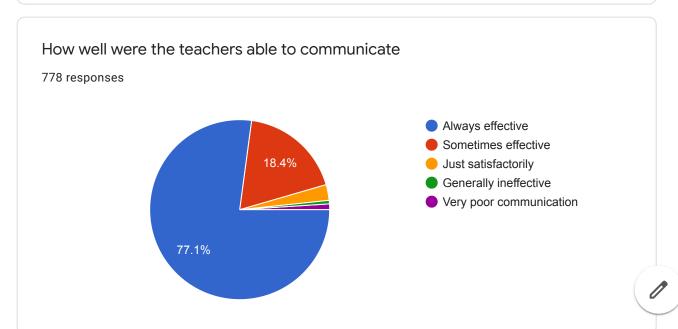

## Student Satisfaction Survey

798 responses







## College Name

767 responses

Dahiwadi college dahiwadi

Dahiwadi College Dahiwadi

Dahiwadi college Dahiwadi

dahiwadi college dahiwadi

Dahiwadi College

Dahiwadi college Dahiwadi

Dahiwadi college dahiwadi

Dahiwadi College Dahiwadi

Dahiwadi collage dahiwadi











## Instructions to fill the questionnaire

DEPARTMENT FEEDBACK













Criterion II - Teaching-Learning and Evaluation







































The institution makes effort to engage students in the monitoring, review and continuous quality improvement of the teaching learning process.

766 responses



The institute/ teachers use student centric methods, such as experiential learning, participate learning and problem solving methodologies for enhancing learning experiences.

766 responses







Efforts are made by the institute/ teachers to inculcate soft skills, life skills and employ-ability skills to make you ready for the world of work.

767 responses

To a great extent

Moderate

Some what

Very little

Not at all









Give three observation / suggestions to improve the overall teaching - learning experience in your institution. 198 responses No Good Everything is good good Very good Exce