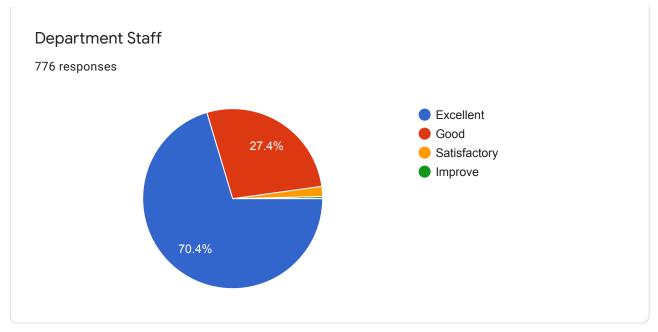

## Instructions to fill the questionnaire

DEPARTMENT FEEDBACK

Criterion II - Teaching-Learning and Evaluation

The institution makes effort to engage students in the monitoring, review and continuous quality improvement of the teaching learning process.