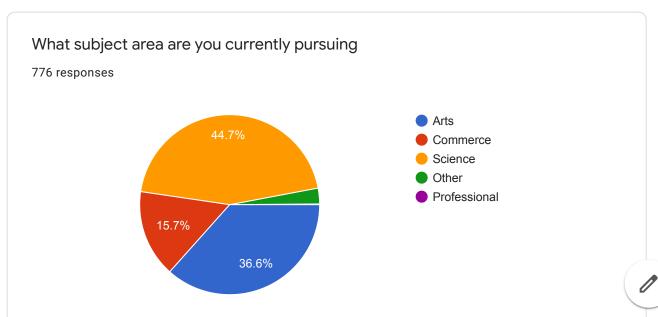

## Student Satisfaction Survey

798 responses







## College Name

767 responses

Dahiwadi college dahiwadi

Dahiwadi College Dahiwadi

Dahiwadi college Dahiwadi

dahiwadi college dahiwadi

Dahiwadi College

Dahiwadi college Dahiwadi

Dahiwadi college dahiwadi

Dahiwadi College Dahiwadi

Dahiwadi collage dahiwadi











## Instructions to fill the questionnaire

DEPARTMENT FEEDBACK













Criterion II - Teaching-Learning and Evaluation







































The institution makes effort to engage students in the monitoring, review and continuous quality improvement of the teaching learning process.

766 responses



The institute/ teachers use student centric methods, such as experiential learning, participate learning and problem solving methodologies for enhancing learning experiences.

766 responses







Efforts are made by the institute/ teachers to inculcate soft skills, life skills and employ-ability skills to make you ready for the world of work.

767 responses

To a great extent

Moderate

Some what

Very little

Not at all









Give three observation / suggestions