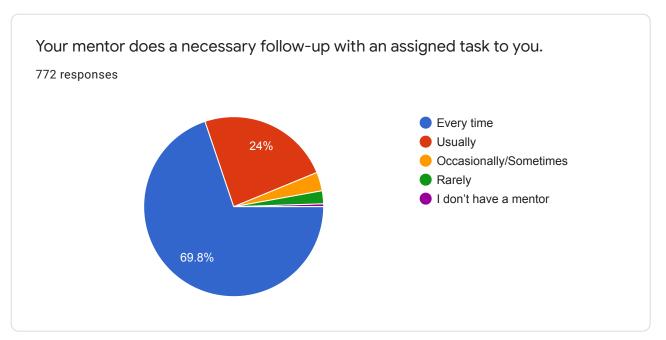

## Student Satisfaction Survey

798 responses







## College Name

767 responses

Dahiwadi college dahiwadi

Dahiwadi College Dahiwadi

Dahiwadi college Dahiwadi

dahiwadi college dahiwadi

Dahiwadi College

Dahiwadi college Dahiwadi

Dahiwadi college dahiwadi

Dahiwadi College Dahiwadi

Dahiwadi collage dahiwadi











## Instructions to fill the questionnaire

DEPARTMENT FEEDBACK













Criterion II - Teaching-Learning and Evaluation







































The institution makes effort to engage students in the monitoring, review and continuous quality improvement of the teaching learning process.

766 responses



The institute/ teachers use student centric methods, such as experiential learning, participate learning and problem solving methodologies for enhancing learning experiences.

766 responses







Efforts are made by the institute/ teachers to inculcate soft skills, life skills and employ-ability skills to make you ready for the world of work.

767 responses

To a great extent

Moderate

Some what

Very little

Not at all









Give three observation / suggestions to improve the overall teaching - learning experience in your institution. 198 responses No Good Everything is good good Very good Excellent No suggestion