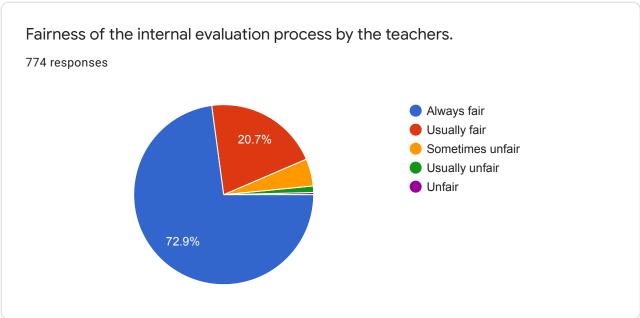

## Student Satisfaction Survey

798 responses







## College Name

767 responses

Dahiwadi college dahiwadi

Dahiwadi College Dahiwadi

Dahiwadi college Dahiwadi

dahiwadi college dahiwadi

Dahiwadi College

Dahiwadi college Dahiwadi

Dahiwadi college dahiwadi

Dahiwadi College Dahiwadi

Dahiwadi collage dahiwadi











## Instructions to fill the questionnaire

DEPARTMENT FEEDBACK













Criterion II - Teaching-Learning and Evaluation







































The institution makes effort to engage students in the monitoring, review and continuous quality improvement of the teaching learning process.

766 responses



The institute/ teachers use student centric methods, such as experiential learning, participate learning and problem solving methodologies for enhancing learning experiences.

766 responses







Efforts are made by the institute/ teachers to inculcate soft skills, life skills and employ-ability skills to make you ready for the world of work.

767 responses

To a great extent

Moderate

Some what

Very little

Not at all









Give three observation / suggestions to improve the overall teaching - learning experience in your institution. 198 responses No Good Everything is good good Very good Excellen