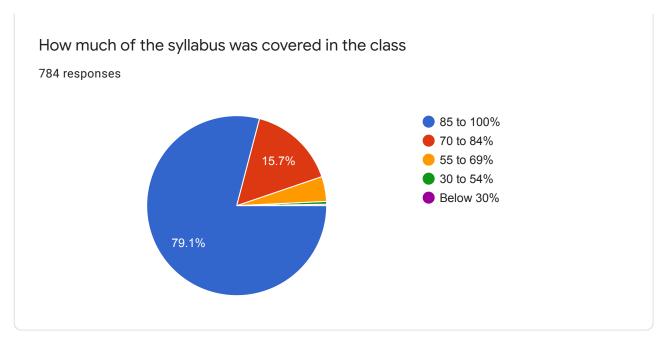

## Student Satisfaction Survey

798 responses







## College Name

767 responses

Dahiwadi college dahiwadi

Dahiwadi College Dahiwadi

Dahiwadi college Dahiwadi

dahiwadi college dahiwadi

Dahiwadi College

Dahiwadi college Dahiwadi

Dahiwadi college dahiwadi

Dahiwadi College Dahiwadi

Dahiwadi collage dahiwadi











## Instructions to fill the questionnaire

DEPARTMENT FEEDBACK













Criterion II - Teaching-Learning and Evaluation







































The institution makes effort to engage students in the monitoring, review and continuous quality improvement of the teaching learning process.

766 responses



The institute/ teachers use student centric methods, such as experiential learning, participate learning and problem solving methodologies for enhancing learning experiences.

766 responses







Efforts are made by the institute/ teachers to inculcate soft skills, life skills and employ-ability skills to make you ready for the world of work.

767 responses

To a great extent

Moderate

Some what

Very little

Not at all









Give three observation / suggestions to improve the overall teaching - learning experience in your institution. 198 responses No Good Everything is good good Very good