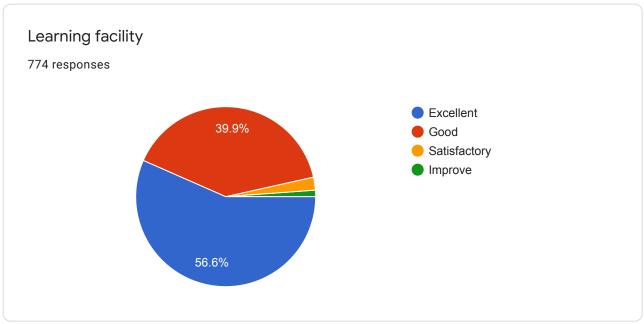

766 responses

The institute/ teachers use student centric methods, such as experiential learning, participate learning and problem solving methodologies for enhancing learning experiences.

766 responses