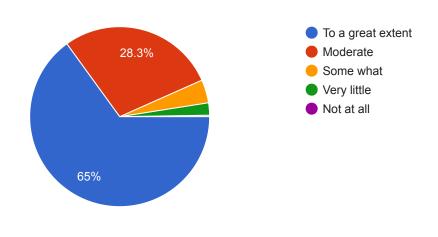

Efforts are made by the institute/ teachers to inculcate soft skills, life skills and employ-ability skills to make you ready for the world of work.

767 responses

To a great extent

Moderate

Some what

Very little

Not at all

Give three observation / suggestions to improve the overall teaching - learning experience in your institution. 198 responses No Good Everything is good good Very good Excellent No suggestion Excellent facilities college campus Nice department