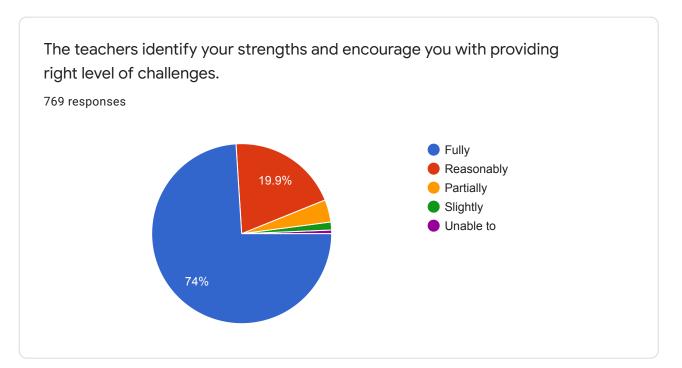

## Instructions to fill the questionnaire

DEPARTMENT FEEDBACK

Criterion II - Teaching-Learning and Evaluation

The institution makes effort to engage students in the monitoring, review and continuous quality improvement of the teaching learning process.