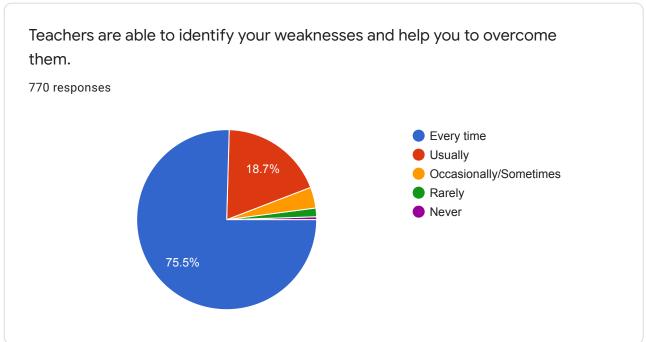

## Instructions to fill the questionnaire

DEPARTMENT FEEDBACK

Criterion II - Teaching-Learning and Evaluation

The institution makes effort to engage students in the monitoring, review and continuous quality improvement of the teaching learning process.