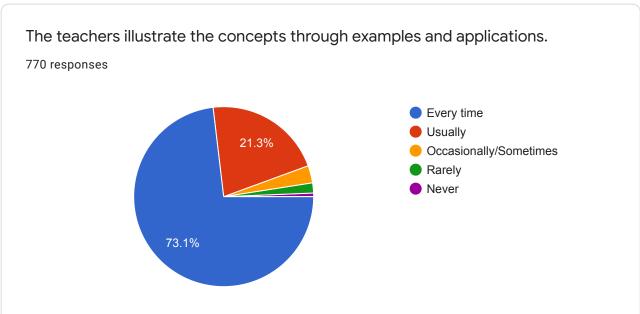

## Instructions to fill the questionnaire

DEPARTMENT FEEDBACK

Criterion II - Teaching-Learning and Evaluation

The institution makes effort to engage students in the monitoring, review and continuous quality improvement of the teaching learning process.