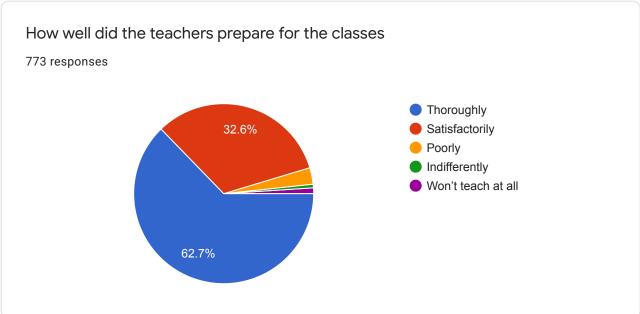

## Student Satisfaction Survey

798 responses







## College Name

767 responses

Dahiwadi college dahiwadi

Dahiwadi College Dahiwadi

Dahiwadi college Dahiwadi

dahiwadi college dahiwadi

Dahiwadi College

Dahiwadi college Dahiwadi

Dahiwadi college dahiwadi

Dahiwadi College Dahiwadi

Dahiwadi collage dahiwadi











## Instructions to fill the questionnaire

DEPARTMENT FEEDBACK













Criterion II - Teaching-Learning and Evaluation







































The institution makes effort to engage students in the monitoring, review and continuous quality improvement of the teaching learning process.

766 responses



The institute/ teachers use student centric methods, such as experiential learning, participate learning and problem solving methodologies for enhancing learning experiences.

766 responses







Efforts are made by the institute/ teachers to inculcate soft skills, life skills and employ-ability skills to make you ready for the world of work.

767 responses

To a great extent

Moderate

Some what

Very little

Not at all









Give three observation / suggestions to improve the overall teaching - learning experience in your institution. 198 responses No Good Everything is good good Very good Ex