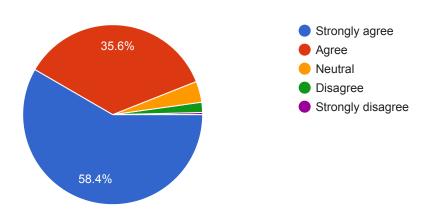

## Instructions to fill the questionnaire

DEPARTMENT FEEDBACK

Criterion II - Teaching-Learning and Evaluation

The institution makes effort to engage students in the monitoring, review and continuous quality improvement of the teaching learning process.