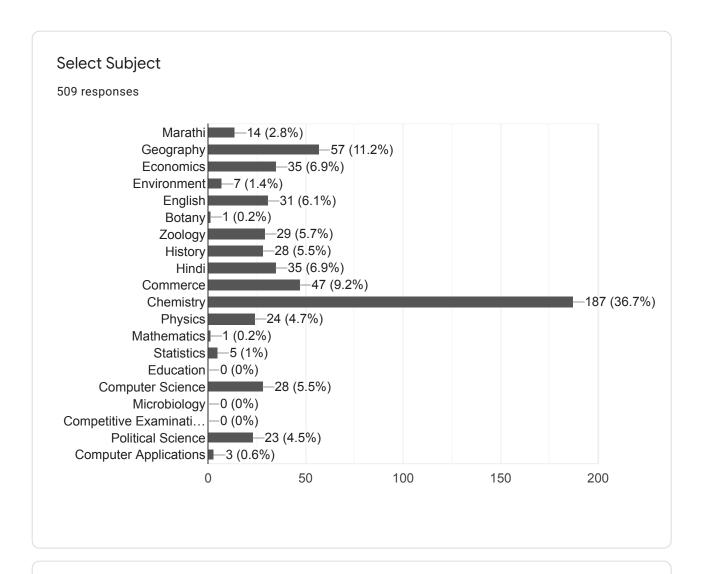

## Instructions to fill the questionnaire

DEPARTMENT FEEDBACK

Criterion II - Teaching-Learning and Evaluation

The institution makes effort to engage students in the monitoring, review and continuous quality improvement of the teaching learning process.