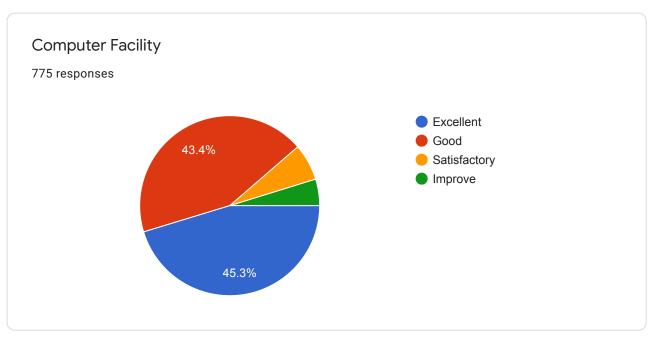

## Student Satisfaction Survey

798 responses







## College Name

767 responses

Dahiwadi college dahiwadi

Dahiwadi College Dahiwadi

Dahiwadi college Dahiwadi

dahiwadi college dahiwadi

Dahiwadi College

Dahiwadi college Dahiwadi

Dahiwadi college dahiwadi

Dahiwadi College Dahiwadi

Dahiwadi collage dahiwadi











## Instructions to fill the questionnaire

DEPARTMENT FEEDBACK













Criterion II - Teaching-Learning and Evaluation







































The institution makes effort to engage students in the monitoring, review and continuous quality improvement of the teaching learning process.

766 responses



The institute/ teachers use student centric methods, such as experiential learning, participate learning and problem solving methodologies for enhancing learning experiences.

766 responses







Efforts are made by the institute/ teachers to inculcate soft skills, life skills and employ-ability skills to make you ready for the world of work.

767 responses

To a great extent

Moderate

Some what

Very little

Not at all









Give three observation / suggestions to improve the overall teaching - learning experience in your institution. 1