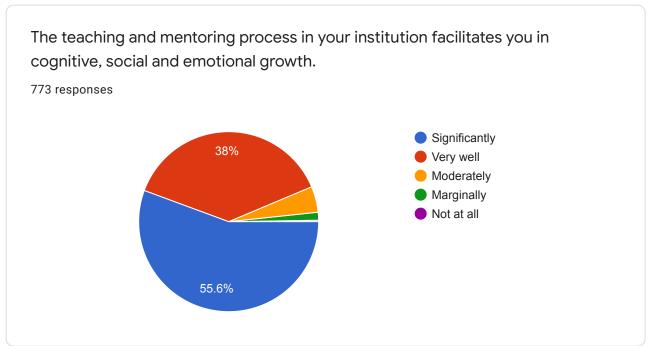

## Student Satisfaction Survey

798 responses







## College Name

767 responses

Dahiwadi college dahiwadi

Dahiwadi College Dahiwadi

Dahiwadi college Dahiwadi

dahiwadi college dahiwadi

Dahiwadi College

Dahiwadi college Dahiwadi

Dahiwadi college dahiwadi

Dahiwadi College Dahiwadi

Dahiwadi collage dahiwadi











## Instructions to fill the questionnaire

DEPARTMENT FEEDBACK













Criterion II - Teaching-Learning and Evaluation







































The institution makes effort to engage students in the monitoring, review and continuous quality improvement of the teaching learning process.

766 responses



The institute/ teachers use student centric methods, such as experiential learning, participate learning and problem solving methodologies for enhancing learning experiences.

766 responses







Efforts are made by the institute/ teachers to inculcate soft skills, life skills and employ-ability skills to make you ready for the world of work.

767 responses

To a great extent

Moderate

Some what

Very little

Not at all









Give three observation / suggestions to improve the overall teaching - learning experience in your institution. 198 responses No Good Everything is good good Very good Excellent No s