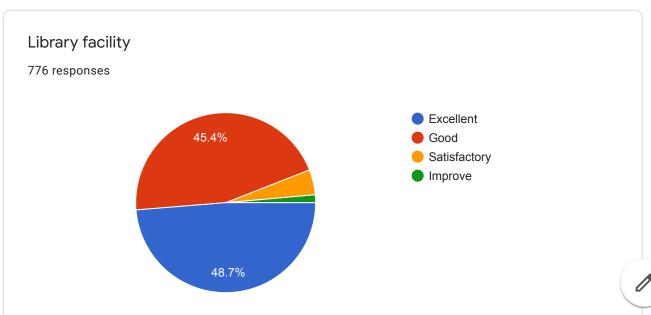

## Student Satisfaction Survey

798 responses







## College Name

767 responses

Dahiwadi college dahiwadi

Dahiwadi College Dahiwadi

Dahiwadi college Dahiwadi

dahiwadi college dahiwadi

Dahiwadi College

Dahiwadi college Dahiwadi

Dahiwadi college dahiwadi

Dahiwadi College Dahiwadi

Dahiwadi collage dahiwadi











## Instructions to fill the questionnaire

DEPARTMENT FEEDBACK













Criterion II - Teaching-Learning and Evaluation







































The institution makes effort to engage students in the monitoring, review and continuous quality improvement of the teaching learning process.

766 responses



The institute/ teachers use student centric methods, such as experiential learning, participate learning and problem solving methodologies for enhancing learning experiences.

766 responses







Efforts are made by the institute/ teachers to inculcate soft skills, life skills and employ-ability skills to make you ready for the world of work.

767 responses

To a great extent

Moderate

Some what

Very little

Not at all









Give three observation / suggestions to improve the overall teaching - learning experience in your institution.